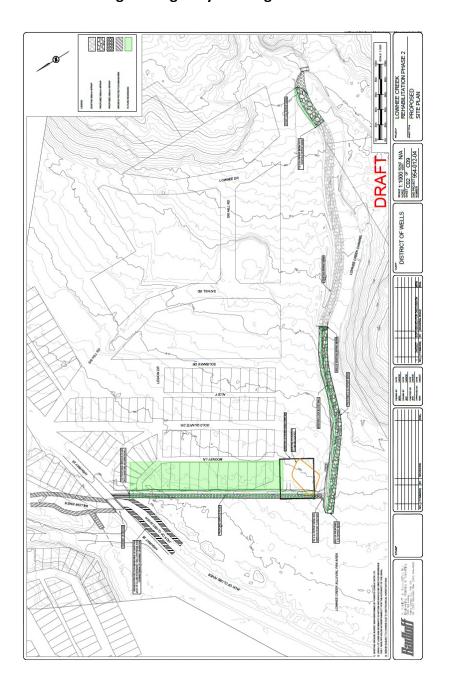

- P079—2024 UBCM Disaster Risk Reduction—Climate Adaptation
  - P083—Category 1: Water Management Plan and P084—Category 2: Water Management and Indigenous Partnerships to be combined.
  - P085—Category 3: Water and Flooding Phase 2—Lowhee River Dike Repair and P081—Sewer Line Crossing and Highway 26 Bridge—Flood Protection
- **5.2 Recommendation/s:** THAT Council receives the updated Strategic Priorities Projects Grid, incremental reporting only.

P085—Category 3: Water and Flooding Phase 2—Lowhee River Dike Repair and P081—Sewer Line Crossing and Highway 26 Bridge—Flood Protection