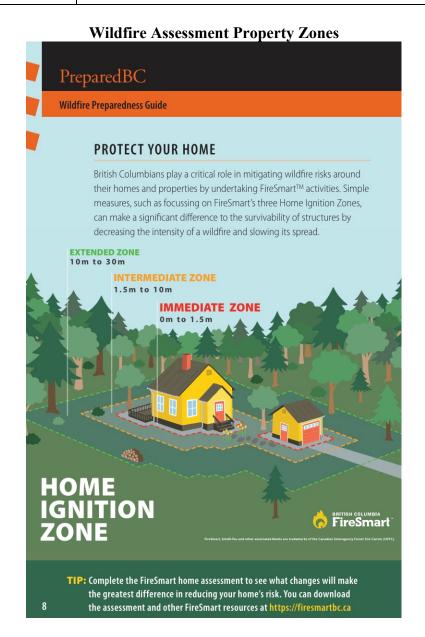

### Wildfire Assessment Assessment Check List

Wildfire Preparedness Guide

#### Immediate Zone (0 to 1.5 metres from a structure or home)

- Choose non-combustible building materials when constructing or renovating your home
- Clear vegetation and combustible material down to mineral soil and cover with non-combustible materials like gravel, brick, or concrete
- Avoid planting woody shrubs or trees. If any are present, prune and maintain them regularly

#### Intermediate Zone (1.5 to 10 metres from a structure or home

- Plant fire-resistant vegetation and select non-combustible landscaping materials
- Avoid incorporating any woody debris, including mulch
- Keep combustible items like firewood, construction materials, patio furniture, tools and decorative pieces out of this zone
- Move trailers, recreational vehicles, storage sheds, and other combustible
  materials into the Extended Zone. If that is not possible, store firewood
  inside your mitigated garage, shed, or other ember-resistant structures
- Create a non-combustible ground cover, like a gravel pad, underneath and 1.5 metres around trailers, recreational vehicles and sheds

#### Extended Zone (10 to 30 metres from a structure or home)

- Selectively remove evergreen trees to create at least 3 metres of horizontal space between the single or grouped tree crowns
- Remove all branches to a height of 2 metres from the ground
- Regularly clean up accumulations of fallen branches, dry grass, and needles to eliminate potential surface fuels
- Continue to apply these principles if your property extends beyond 30m.
   Work with your neighbours in overlapping zones and seek guidance from a forest professional if affected by other conditions like steep slopes